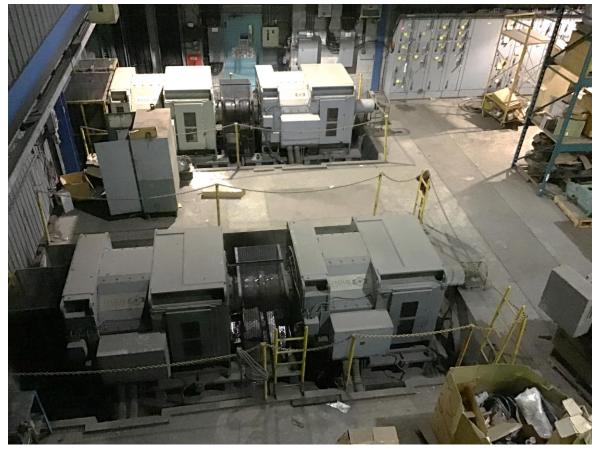

CLOSE UP OF OUTBOARD BEARING SUPPORT

ENTRY GAMMA GAUGE, ROTARY SHEAR, AUTOMATIC GAUGE CONTROL, HYDRAULIC SIDE GUIDES

20 HIGH CLUSTER MILL HOUSING

DELIVERY GAMMA GAUGE, ROTARY SHEAR, AUTOMATIC GAUGE CONTROL, HYDRAULIC SIDE GUIDES

TENSION REEL #2 W/ OUTBOARD BEARING SUPPORT
24" DIA MANDREL (610mm)
4000HP MOTOR DC (2 x 2000HP)
(2 x 1500Kw)
395 / 1000RPM – 730v

VIEW FROM END OF MILL

EXHAUST SYSTEMS AND DUCT WORK

MILL MOTOR ROOM

PANORAMIC VIEW OF MILL