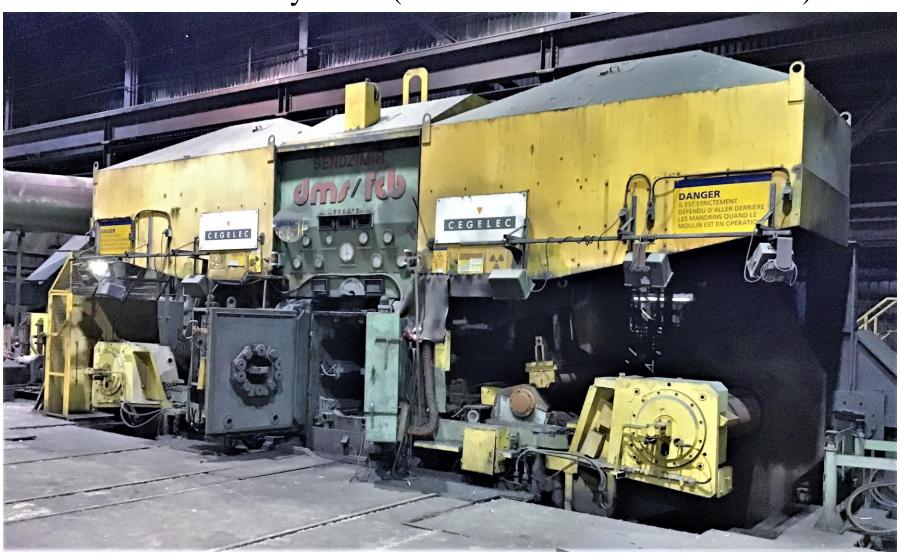

## Sendzimir 20 High Cold Rolling Mill

Manufactured by DMS (under license of Sendzimir Inc.)

Electrical Drives, 2 Gamma Gauges, 2 Rotary Shears, Automatic Gauge Control, Hydraulic side guides, Lubrication systems, Full Drawings, Operating Spares.

MAIN MECHANICAL COMPONENTS:

Payoff, 20 high cage, 2 mandrels, 2 gamma gages, 2 rotary shears, Automatic gage control, Hydraulic side guides, Includes gear box, hydraulics and lubrification systems

CLOSE UP OF OUTBOARD BEARING SUPPORT

ENTRY GAMMA GAUGE, ROTARY SHEAR, AUTOMATIC GAUGE CONTROL, HYDRAULIC SIDE GUIDES

20 HIGH CLUSTER MILL HOUSING

DELIVERY GAMMA GAUGE, ROTARY SHEAR, AUTOMATIC GAUGE CONTROL, HYDRAULIC SIDE GUIDES

TENSION REEL #2 W/ OUTBOARD BEARING SUPPORT
24" DIA MANDREL (610mm)
4000HP MOTOR DC (2 x 2000HP)
(2 x 1500Kw)
395 / 1000RPM – 730v

VIEW FROM END OF MILL

EXHAUST SYSTEMS AND DUCT WORK

MILL MOTOR ROOM

PANORAMIC VIEW OF MILL