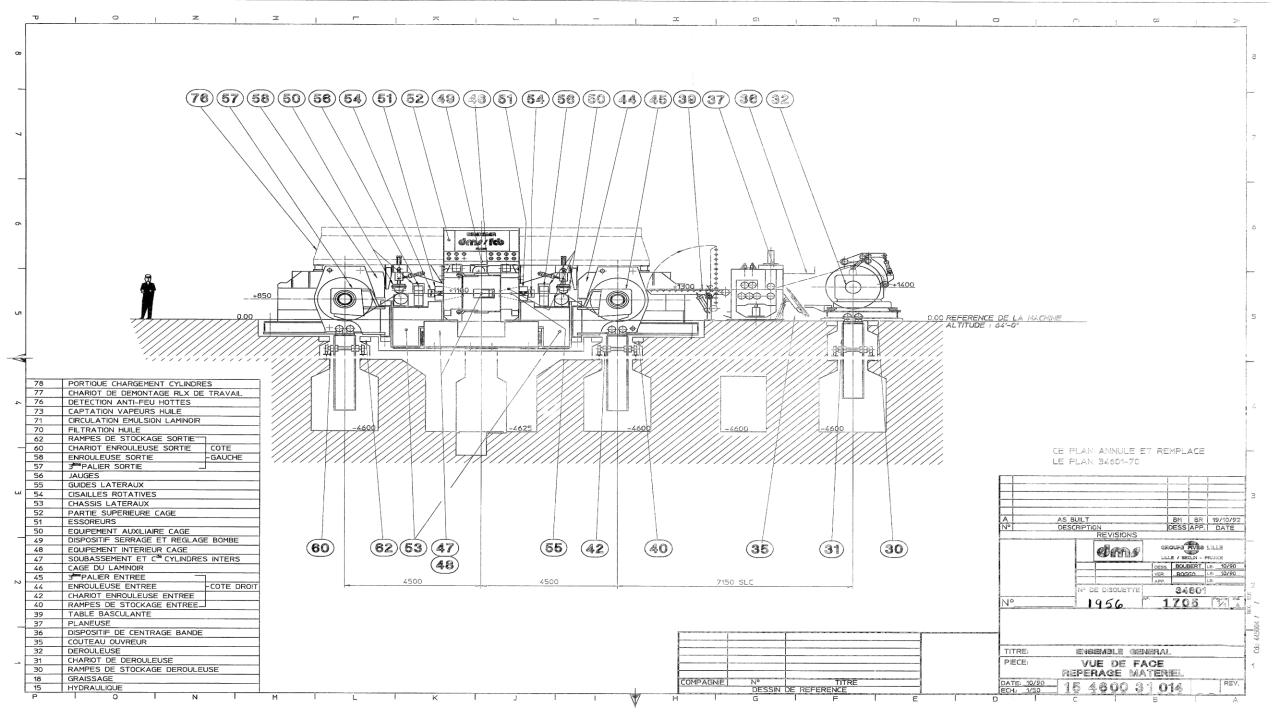

Electrical Drives, 2 Gamma Gauges, 2 Rotary Shears, Automatic Gauge Control, Hydraulic side guides, Lubrication systems, Full Drawings, Operating Spares.

MAIN MECHANICAL COMPONENTS:

Payoff, 20 high cage, 2 mandrels, 2 gamma gages, 2 rotary shears, Automatic gage control, Hydraulic side guides, Includes gear box, hydraulics and lubrification systems

TDI REFERENCE NUMBER

4416

PAYOFF REEL: 24" DIA MANDREL (610mm) 160HP MOTOR DC (120Kw) 770 / 2300RPM – 400v

MATERIAL FLATTENER

CARRYOVER TABLE (VERTICAL POSITION)

TENSION REEL #1 W/ OUTBOARD BEARING SUPPORT
24" DIA MANDREL (610mm)
4000HP MOTOR DC (2 x 2000HP)
(2 x 1500Kw)
395 / 1000RPM – 730v

CLOSE UP OF OUTBOARD BEARING SUPPORT

ENTRY GAMMA GAUGE, ROTARY SHEAR, AUTOMATIC GAUGE CONTROL, HYDRAULIC SIDE GUIDES

20 HIGH CLUSTER MILL HOUSING

DELIVERY GAMMA GAUGE, ROTARY SHEAR, AUTOMATIC GAUGE CONTROL, HYDRAULIC SIDE GUIDES