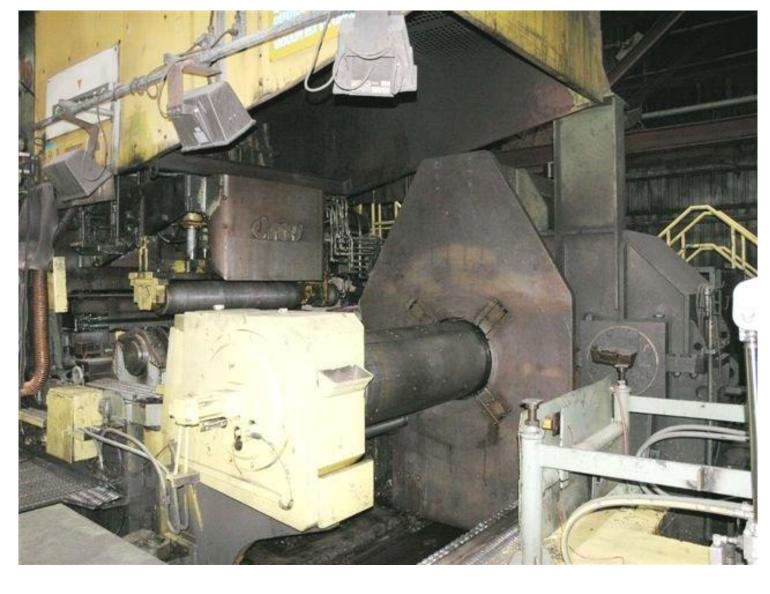

TDI REFERENCE NUMBER

4416

PAYOFF REEL: 24" DIA MANDREL (610mm) 160HP MOTOR DC (120Kw) 770 / 2300RPM – 400v

MATERIAL FLATTENER

CARRYOVER TABLE (VERTICAL POSITION)

TENSION REEL #1 W/ OUTBOARD BEARING SUPPORT
24" DIA MANDREL (610mm)
4000HP MOTOR DC (2 x 2000HP)
(2 x 1500Kw)
395 / 1000RPM – 730v

CLOSE UP OF OUTBOARD BEARING SUPPORT

ENTRY GAMMA GAUGE, ROTARY SHEAR, AUTOMATIC GAUGE CONTROL, HYDRAULIC SIDE GUIDES

20 HIGH CLUSTER MILL HOUSING

DELIVERY GAMMA GAUGE, ROTARY SHEAR, AUTOMATIC GAUGE CONTROL, HYDRAULIC SIDE GUIDES