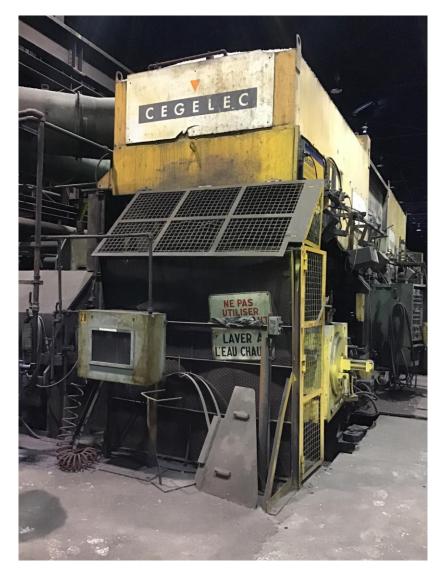

CLOSE UP OF OUTBOARD BEARING SUPPORT

ENTRY GAMMA GAUGE, ROTARY SHEAR, AUTOMATIC GAUGE CONTROL, HYDRAULIC SIDE GUIDES

20 HIGH CLUSTER MILL HOUSING

DELIVERY GAMMA GAUGE, ROTARY SHEAR, AUTOMATIC GAUGE CONTROL, HYDRAULIC SIDE GUIDES