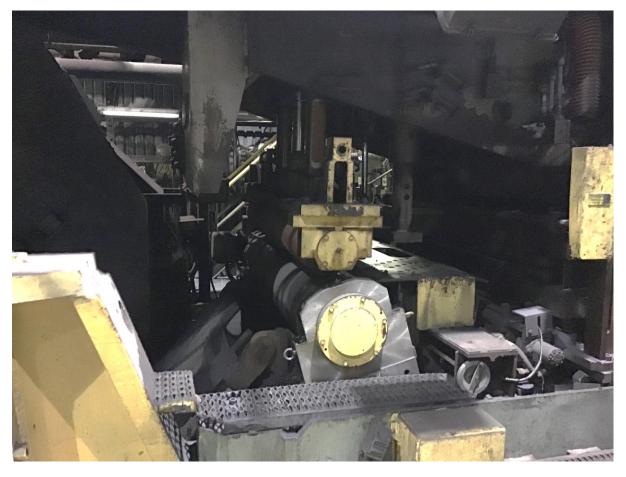

CLOSE UP OF OUTBOARD BEARING SUPPORT

ENTRY GAMMA GAUGE, ROTARY SHEAR, AUTOMATIC GAUGE CONTROL, HYDRAULIC SIDE GUIDES

20 HIGH CLUSTER MILL HOUSING

DELIVERY GAMMA GAUGE, ROTARY SHEAR, AUTOMATIC GAUGE CONTROL, HYDRAULIC SIDE GUIDES