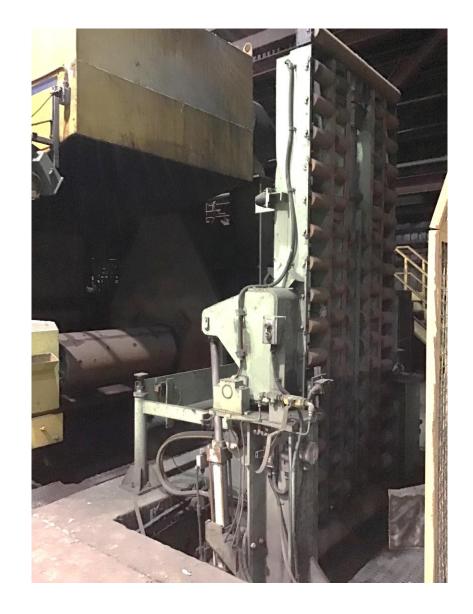

TDI REFERENCE NUMBER

4416

PAYOFF REEL: 24" DIA MANDREL (610mm) 160HP MOTOR DC (120Kw) 770 / 2300RPM – 400v

MATERIAL FLATTENER

CARRYOVER TABLE (VERTICAL POSITION)

TENSION REEL #1 W/ OUTBOARD BEARING SUPPORT
24" DIA MANDREL (610mm)
4000HP MOTOR DC (2 x 2000HP)
(2 x 1500Kw)
395 / 1000RPM – 730v

TENSION REEL #2 W/ OUTBOARD BEARING SUPPORT
24" DIA MANDREL (610mm)
4000HP MOTOR DC (2 x 2000HP)
(2 x 1500Kw)
395 / 1000RPM – 730v

VIEW FROM END OF MILL

EXHAUST SYSTEMS AND DUCT WORK

MILL MOTOR ROOM

PANORAMIC VIEW OF MILL