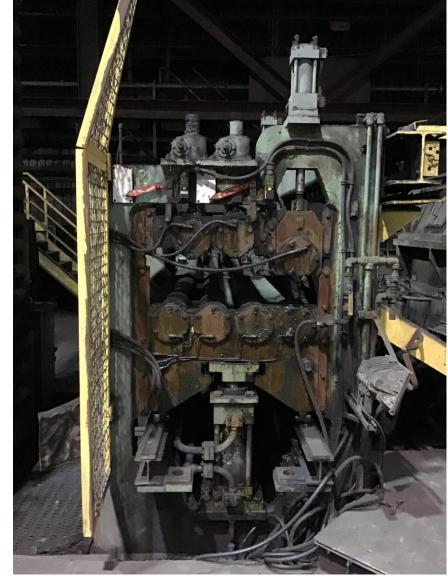

CLOSE UP OF OUTBOARD BEARING SUPPORT

ENTRY GAMMA GAUGE, ROTARY SHEAR, AUTOMATIC GAUGE CONTROL, HYDRAULIC SIDE GUIDES

20 HIGH CLUSTER MILL HOUSING

DELIVERY GAMMA GAUGE, ROTARY SHEAR, AUTOMATIC GAUGE CONTROL, HYDRAULIC SIDE GUIDES