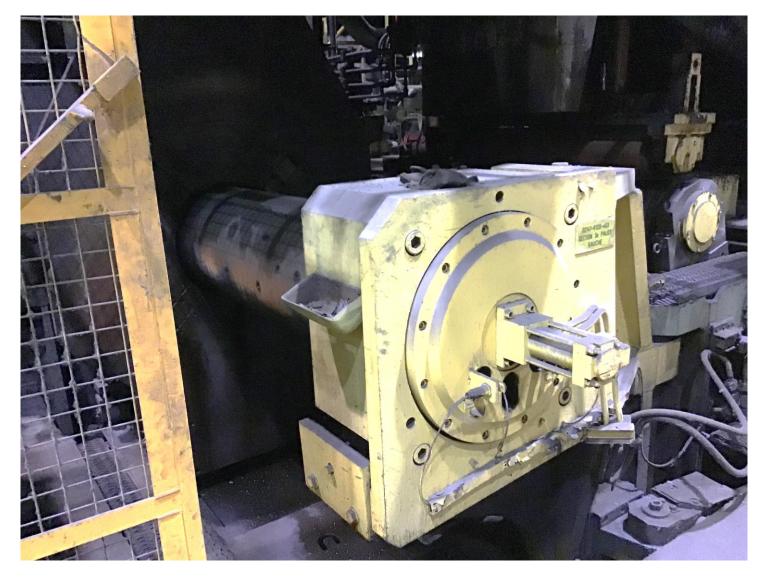

TDI REFERENCE NUMBER

4416

PAYOFF REEL: 24" DIA MANDREL (610mm) 160HP MOTOR DC (120Kw) 770 / 2300RPM – 400v

MATERIAL FLATTENER

CARRYOVER TABLE (VERTICAL POSITION)

TENSION REEL #1 W/ OUTBOARD BEARING SUPPORT
24" DIA MANDREL (610mm)
4000HP MOTOR DC (2 x 2000HP)
(2 x 1500Kw)
395 / 1000RPM – 730v