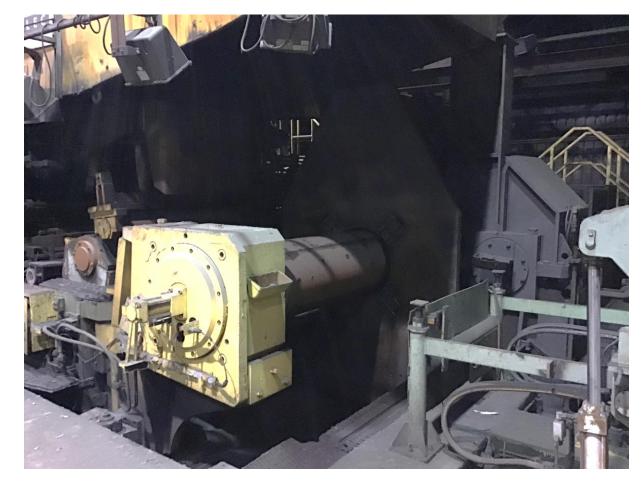

TDI REFERENCE NUMBER

4416

PAYOFF REEL: 24" DIA MANDREL (610mm) 160HP MOTOR DC (120Kw) 770 / 2300RPM – 400v

MATERIAL FLATTENER

CARRYOVER TABLE (VERTICAL POSITION)

TENSION REEL #1 W/ OUTBOARD BEARING SUPPORT
24" DIA MANDREL (610mm)
4000HP MOTOR DC (2 x 2000HP)
(2 x 1500Kw)
395 / 1000RPM – 730v

TENSION REEL #2 W/ OUTBOARD BEARING SUPPORT
24" DIA MANDREL (610mm)
4000HP MOTOR DC (2 x 2000HP)
(2 x 1500Kw)
395 / 1000RPM – 730v

VIEW FROM END OF MILL

EXHAUST SYSTEMS AND DUCT WORK

MILL MOTOR ROOM

PANORAMIC VIEW OF MILL