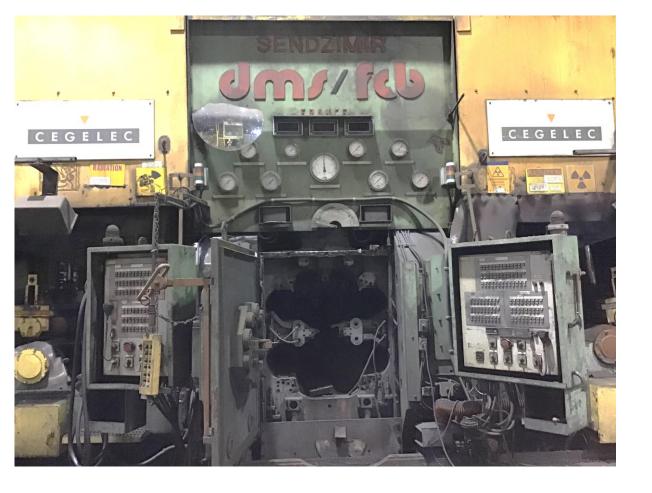

CLOSE UP OF OUTBOARD BEARING SUPPORT

ENTRY GAMMA GAUGE, ROTARY SHEAR, AUTOMATIC GAUGE CONTROL, HYDRAULIC SIDE GUIDES

20 HIGH CLUSTER MILL HOUSING

DELIVERY GAMMA GAUGE, ROTARY SHEAR, AUTOMATIC GAUGE CONTROL, HYDRAULIC SIDE GUIDES