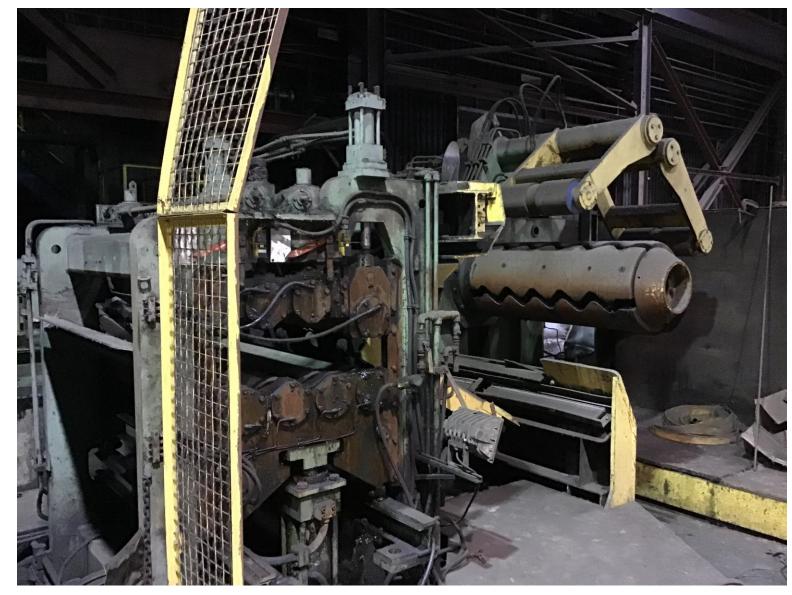

TDI REFERENCE NUMBER

4416

PAYOFF REEL: 24" DIA MANDREL (610mm) 160HP MOTOR DC (120Kw) 770 / 2300RPM – 400v

MATERIAL FLATTENER

CARRYOVER TABLE (VERTICAL POSITION)

TENSION REEL #1 W/ OUTBOARD BEARING SUPPORT
24" DIA MANDREL (610mm)
4000HP MOTOR DC (2 x 2000HP)
(2 x 1500Kw)
395 / 1000RPM – 730v

CLOSE UP OF OUTBOARD BEARING SUPPORT

ENTRY GAMMA GAUGE, ROTARY SHEAR, AUTOMATIC GAUGE CONTROL, HYDRAULIC SIDE GUIDES

20 HIGH CLUSTER MILL HOUSING

DELIVERY GAMMA GAUGE, ROTARY SHEAR, AUTOMATIC GAUGE CONTROL, HYDRAULIC SIDE GUIDES