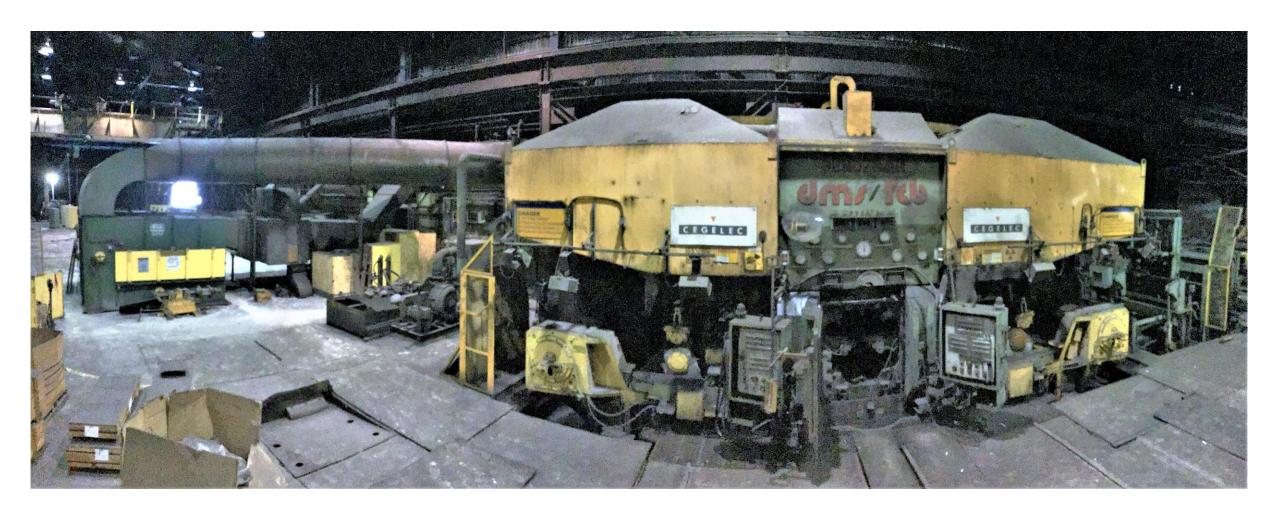

CLOSE UP OF OUTBOARD BEARING SUPPORT

ENTRY GAMMA GAUGE, ROTARY SHEAR, AUTOMATIC GAUGE CONTROL, HYDRAULIC SIDE GUIDES

20 HIGH CLUSTER MILL HOUSING

DELIVERY GAMMA GAUGE, ROTARY SHEAR, AUTOMATIC GAUGE CONTROL, HYDRAULIC SIDE GUIDES

TENSION REEL #2 W/ OUTBOARD BEARING SUPPORT
24" DIA MANDREL (610mm)
4000HP MOTOR DC (2 x 2000HP)
(2 x 1500Kw)
395 / 1000RPM – 730v

VIEW FROM END OF MILL

EXHAUST SYSTEMS AND DUCT WORK

MILL MOTOR ROOM

PANORAMIC VIEW OF MILL