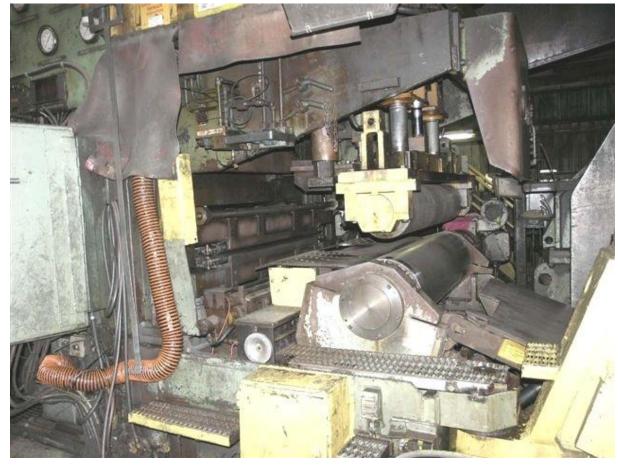

CLOSE UP OF OUTBOARD BEARING SUPPORT

ENTRY GAMMA GAUGE, ROTARY SHEAR, AUTOMATIC GAUGE CONTROL, HYDRAULIC SIDE GUIDES

20 HIGH CLUSTER MILL HOUSING

DELIVERY GAMMA GAUGE, ROTARY SHEAR, AUTOMATIC GAUGE CONTROL, HYDRAULIC SIDE GUIDES