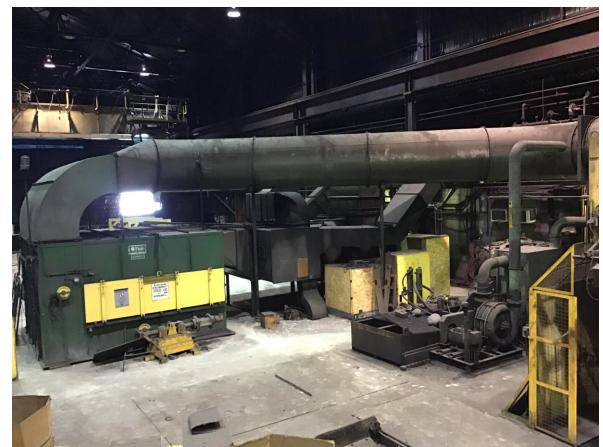

TENSION REEL #2 W/ OUTBOARD BEARING SUPPORT
24" DIA MANDREL (610mm)
4000HP MOTOR DC (2 x 2000HP)
(2 x 1500Kw)
395 / 1000RPM – 730v

VIEW FROM END OF MILL

EXHAUST SYSTEMS AND DUCT WORK

MILL MOTOR ROOM

PANORAMIC VIEW OF MILL