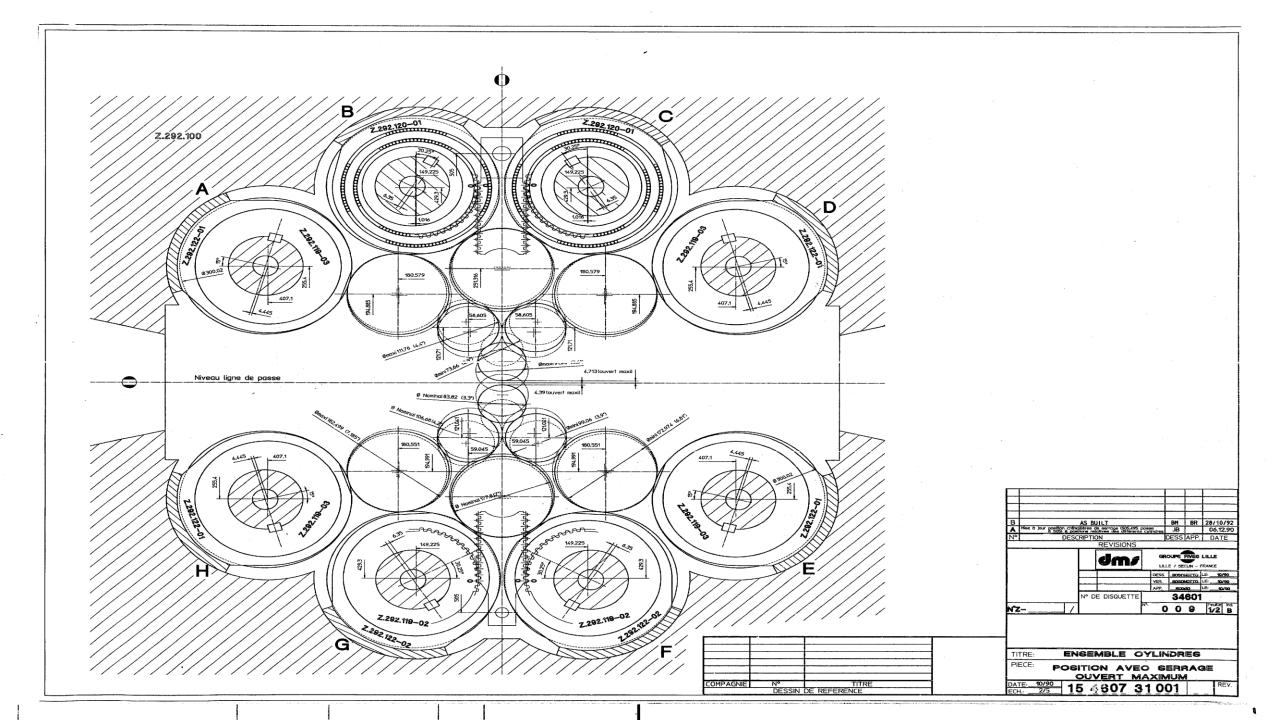

Right to left seen from Operator's side.

**BACKUP BEARINGS:** 

11.750" / 11.810" (298mm / 300mm)

**SECOND INTERMEDIATE ROLLS:** 

6.875" / 7.200" (175mm / 183mm)

FIRST INTERMEDIATE ROLLS:

3.900" / 4.200" (99mm / 107mm)

**WORK ROLLS:** 

2.900" / 3.400" (74mm / 86mm)

**ROLL OPENING:** 

0.345" MAX (8.76mm)

**HOUSING TYPE:** 

CLOSED TOP

MAIN DRIVE MOTOR:

4000HP DC (3000Kw)